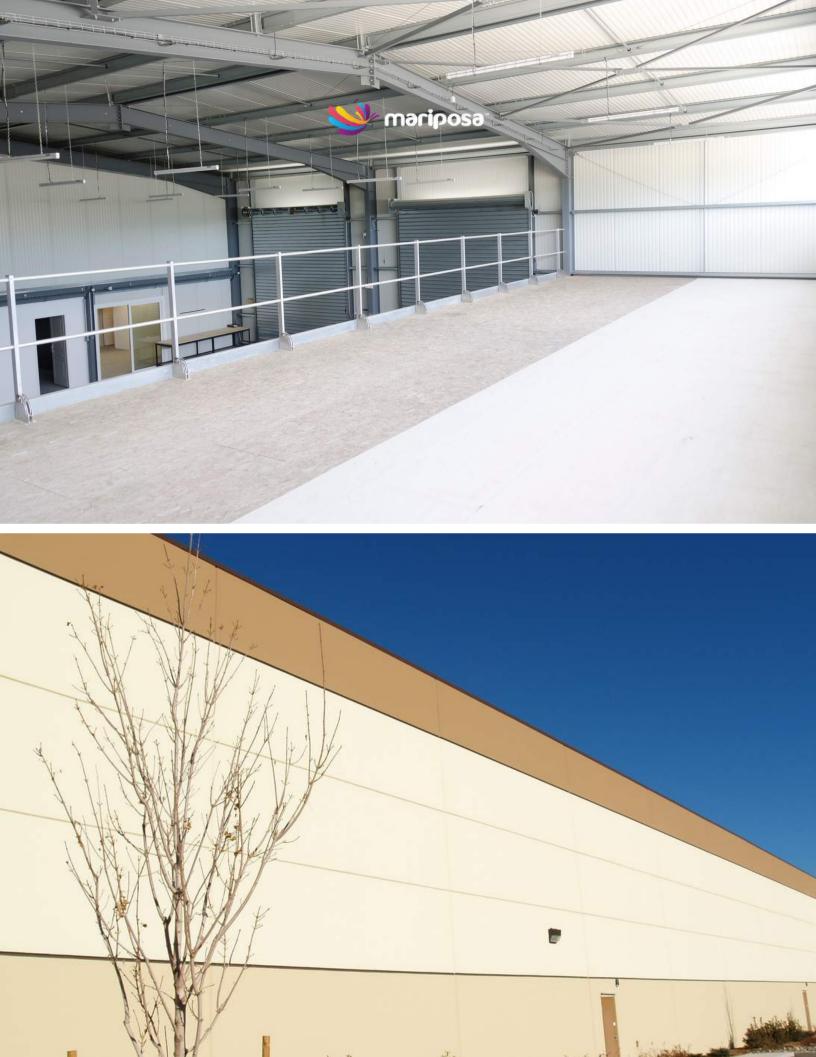

## STRUCTURES

Mariposa's certified painting professionals provide services for both interior and exterior industrial building structures that includes warehouse facilities. Such services involve pressure washing, full prep services and painting of steel deck ceilings, walls, safety lines, concrete block, metal surface restoration and metal siding repairs. Are you looking to dramatically boost ambient lighting intensity without increased energy costs or in need of a durable epoxy floor coating or other specialty painting service? Rely and trust Mariposa to address all of the specific and most important details.