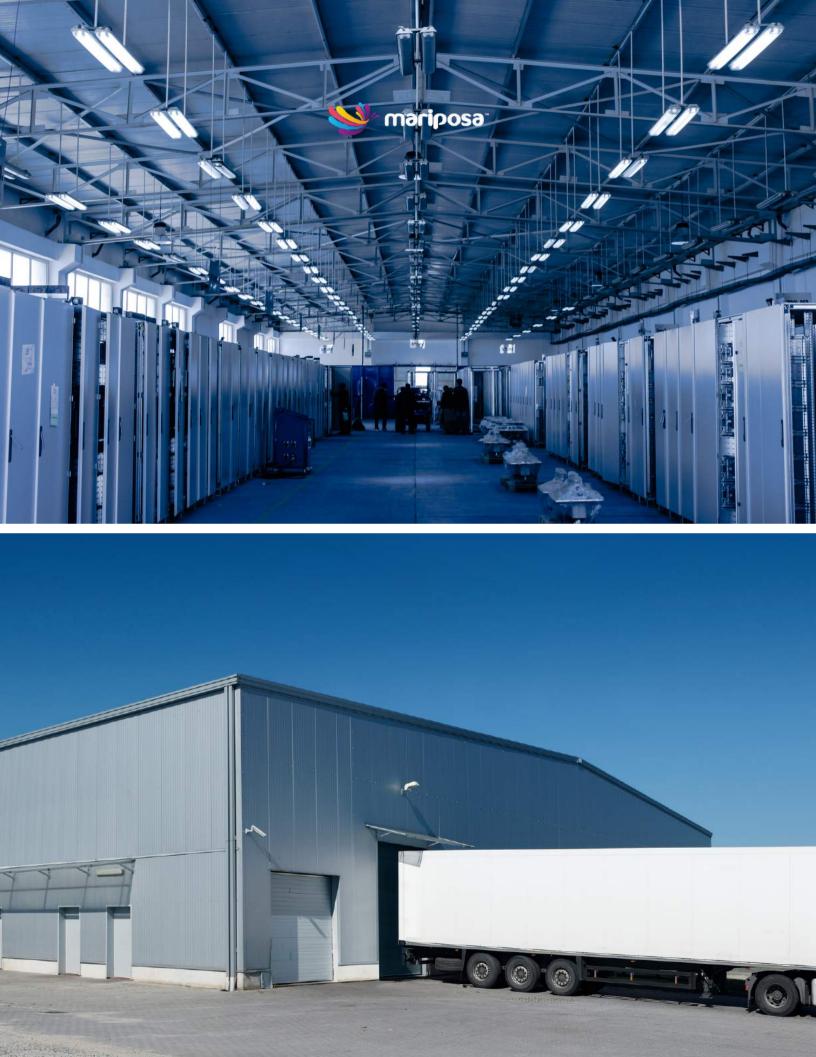

## STRUCTURES

Mariposa's certified painting professionals provide services for both interior and exterior industrial building structures that includes warehouse facilities. Such services involve pressure washing, full prep services and painting of steel deck ceilings, walls, safety lines, concrete block, metal surface restoration and metal siding repairs. Are you looking to dramatically boost ambient lighting intensity without increased energy costs or in need of a durable epoxy floor coating or other specialty painting service? Rely and trust Mariposa to address all of the specific and most important details.