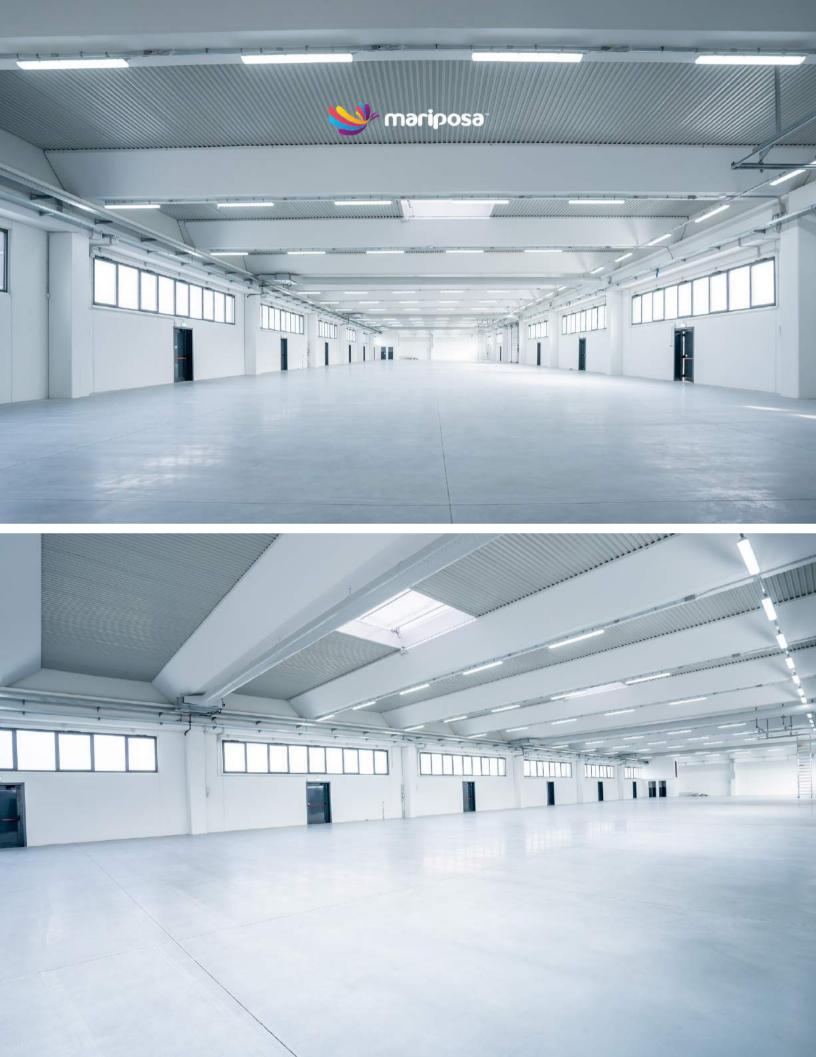

## STRUCTURES

Mariposa's certified painting professionals provide services for both interior and exterior industrial building structures that includes warehouse facilities. Such services involve pressure washing, full prep services and painting of steel deck ceilings, walls, safety lines, concrete block, metal surface restoration and metal siding repairs. Are you looking to dramatically boost ambient lighting intensity without increased energy costs or in need of a durable epoxy floor coating or other specialty painting service? Rely and trust Mariposa to address all of the specific and most important details.