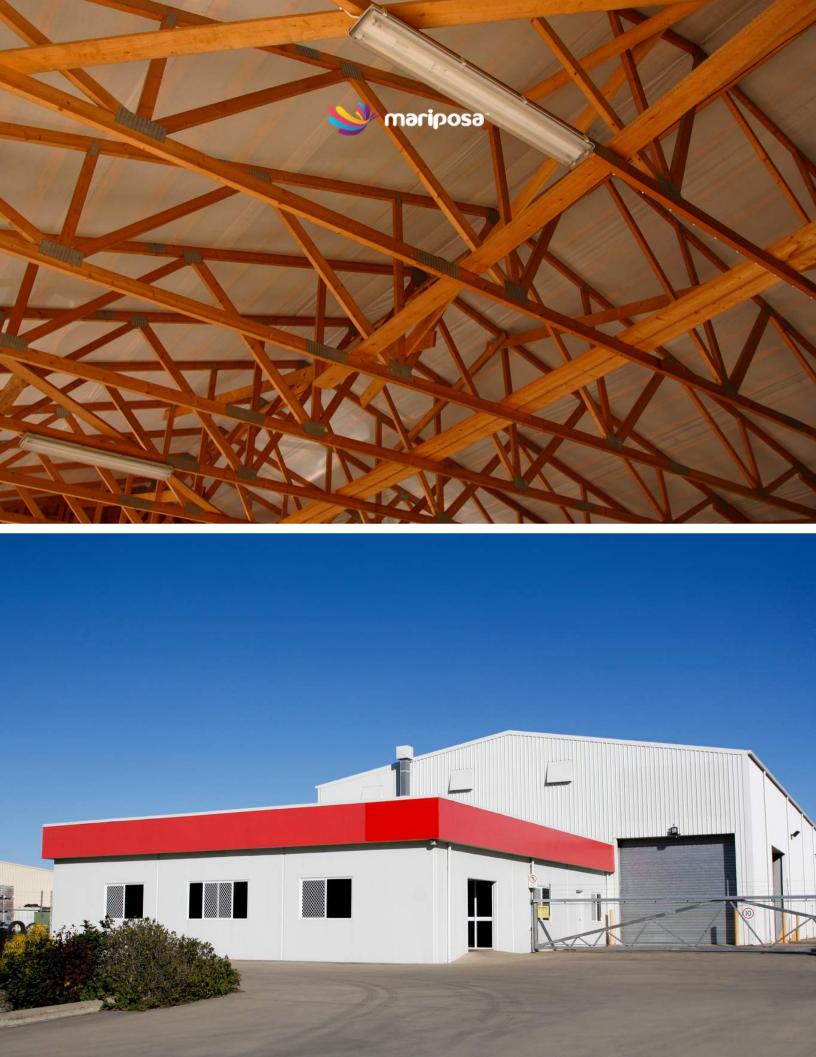

## STRUCTURES

Mariposa's certified painting professionals provide services for both interior and exterior industrial building structures that includes warehouse facilities. Such services involve pressure washing, full prep services and painting of steel deck ceilings, walls, safety lines, concrete block, metal surface restoration and metal siding repairs. Are you looking to dramatically boost ambient lighting intensity without increased energy costs or in need of a durable epoxy floor coating or other specialty painting service? Rely and trust Mariposa to address all of the specific and most important details.