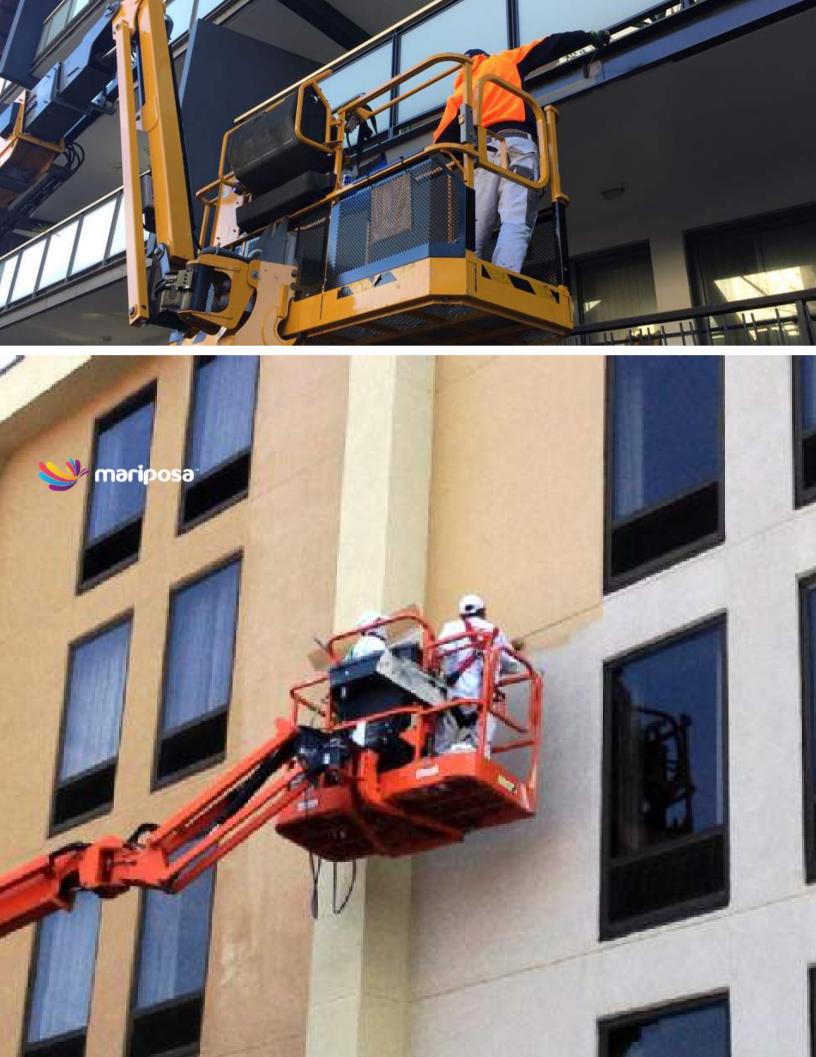

## STRUCTURES

Mariposa's certified painting professionals provide services for both interior and exterior industrial building structures that includes warehouse facilities. Such services involve pressure washing, full prep services and painting of steel deck ceilings, walls, safety lines, concrete block, metal surface restoration and metal siding repairs. Are you looking to dramatically boost ambient lighting intensity without increased energy costs or in need of a durable epoxy floor coating or other specialty painting service? Rely and trust Mariposa to address all of the specific and most important details.