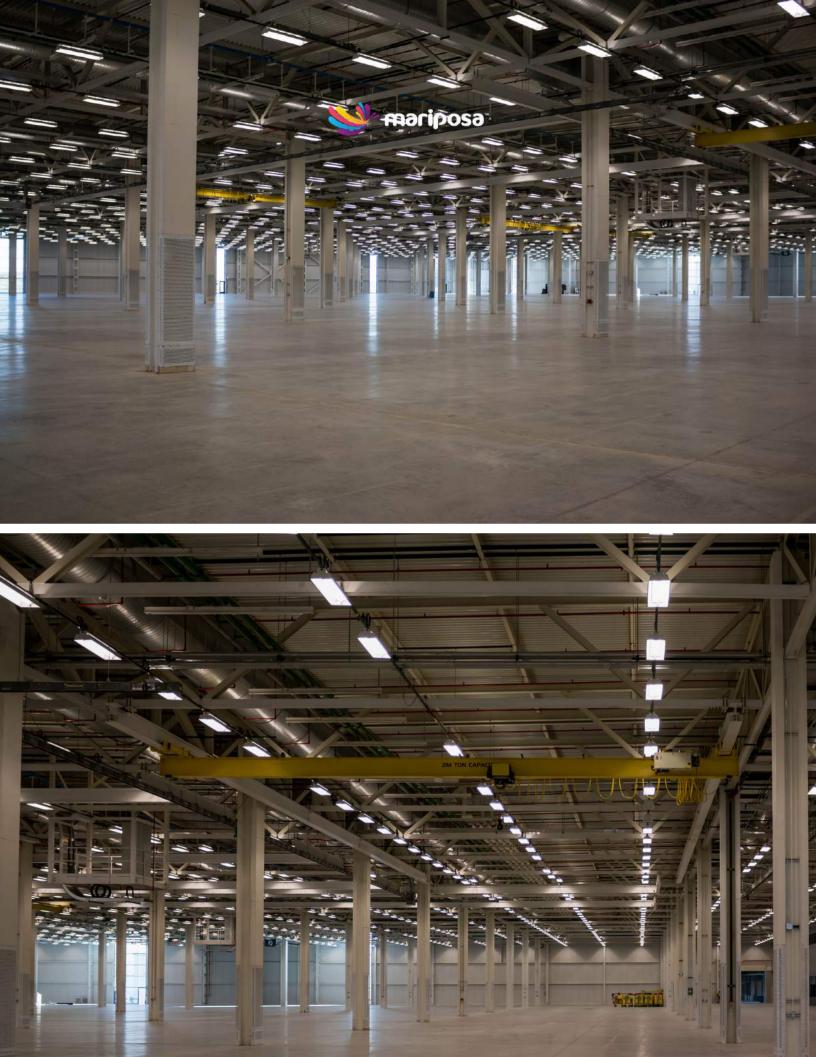

## STRUCTURES

Mariposa's certified painting professionals provide services for both interior and exterior industrial building structures that includes warehouse facilities. Such services involve pressure washing, full prep services and painting of steel deck ceilings, walls, safety lines, concrete block, metal surface restoration and metal siding repairs. Are you looking to dramatically boost ambient lighting intensity without increased energy costs or in need of a durable epoxy floor coating or other specialty painting service? Rely and trust Mariposa to address all of the specific and most important details.