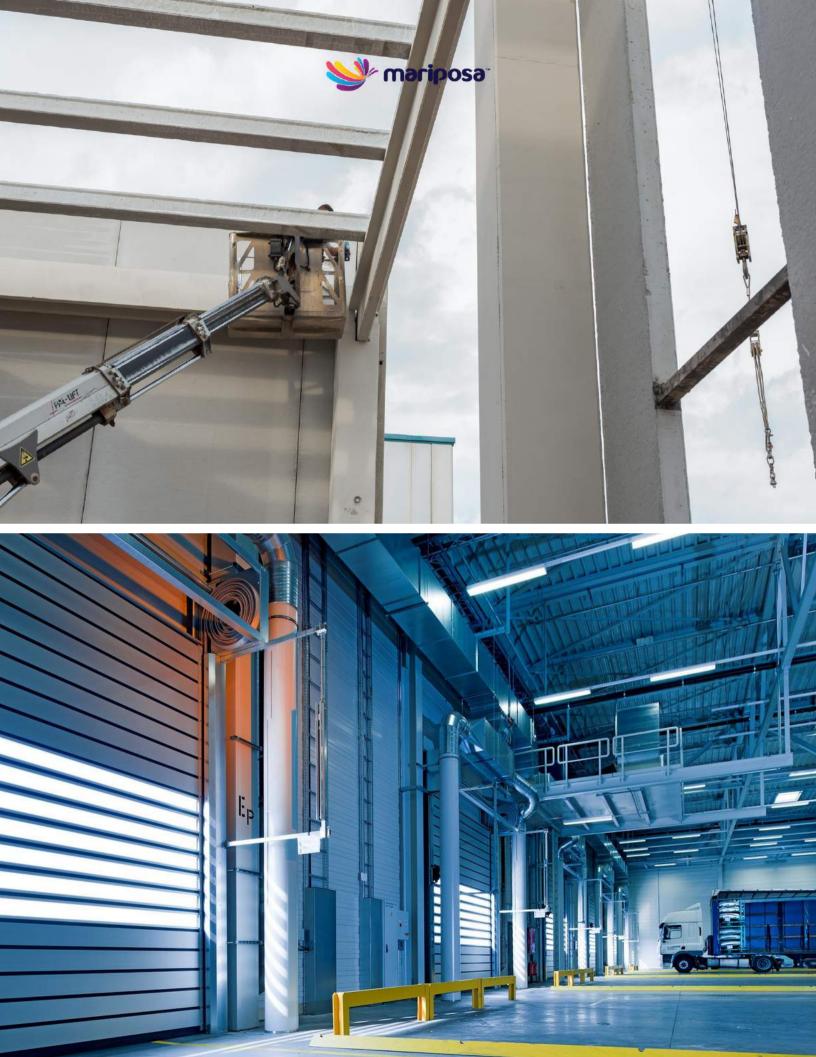

## STRUCTURES

Mariposa's certified painting professionals provide services for both interior and exterior industrial building structures that includes warehouse facilities. Such services involve pressure washing, full prep services and painting of steel deck ceilings, walls, safety lines, concrete block, metal surface restoration and metal siding repairs. Are you looking to dramatically boost ambient lighting intensity without increased energy costs or in need of a durable epoxy floor coating or other specialty painting service? Rely and trust Mariposa to address all of the specific and most important details.