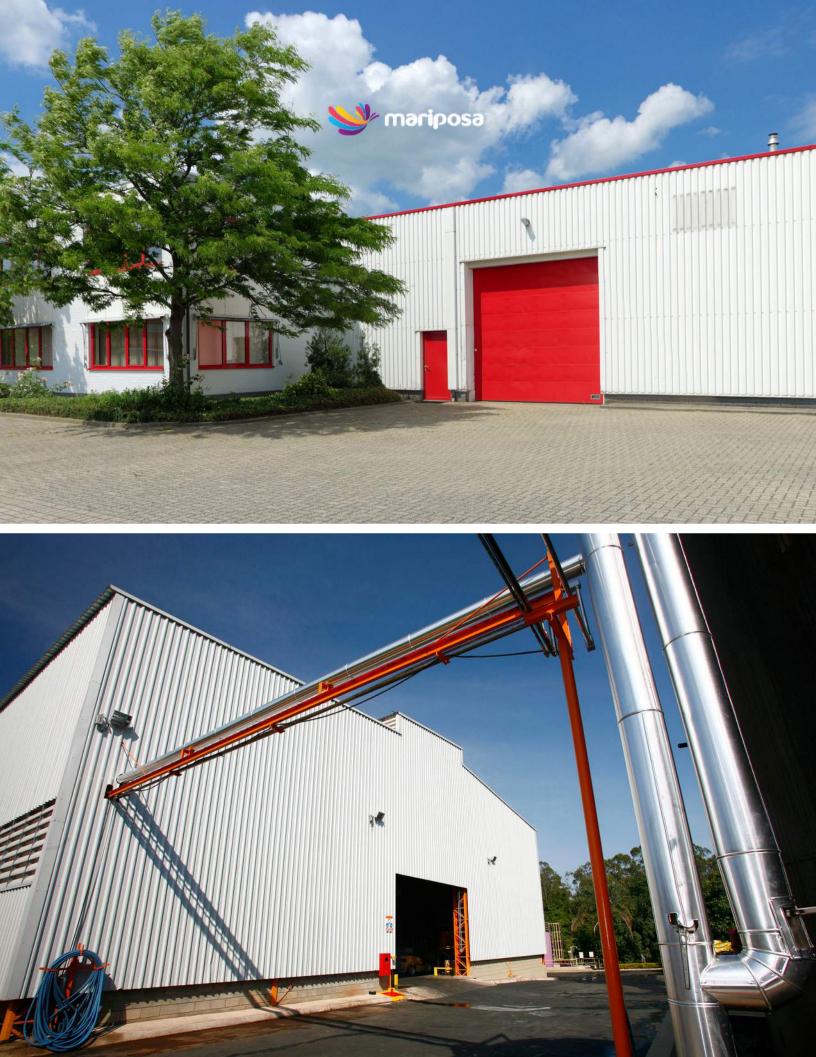

## STRUCTURES

Mariposa's certified painting professionals provide services for both interior and exterior industrial building structures that includes warehouse facilities. Such services involve pressure washing, full prep services and painting of steel deck ceilings, walls, safety lines, concrete block, metal surface restoration and metal siding repairs. Are you looking to dramatically boost ambient lighting intensity without increased energy costs or in need of a durable epoxy floor coating or other specialty painting service? Rely and trust Mariposa to address all of the specific and most important details.