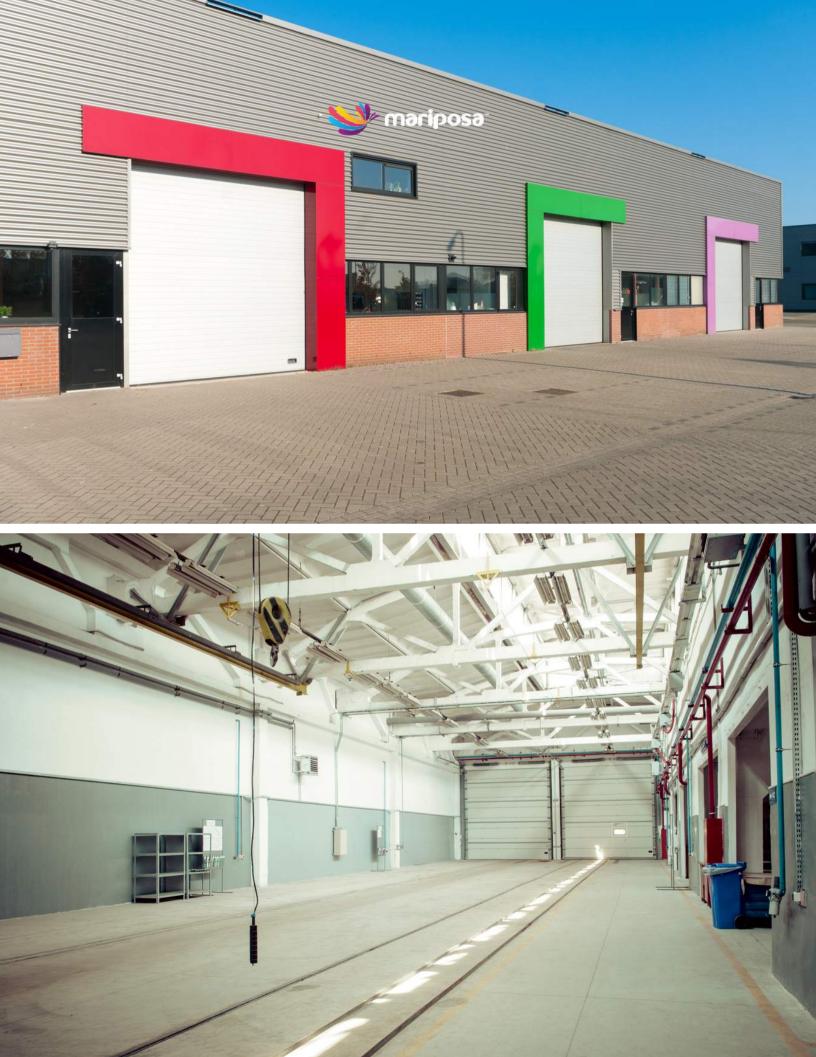

## STRUCTURES

Mariposa's certified painting professionals provide services for both interior and exterior industrial building structures that includes warehouse facilities. Such services involve pressure washing, full prep services and painting of steel deck ceilings, walls, safety lines, concrete block, metal surface restoration and metal siding repairs. Are you looking to dramatically boost ambient lighting intensity without increased energy costs or in need of a durable epoxy floor coating or other specialty painting service? Rely and trust Mariposa to address all of the specific and most important details.