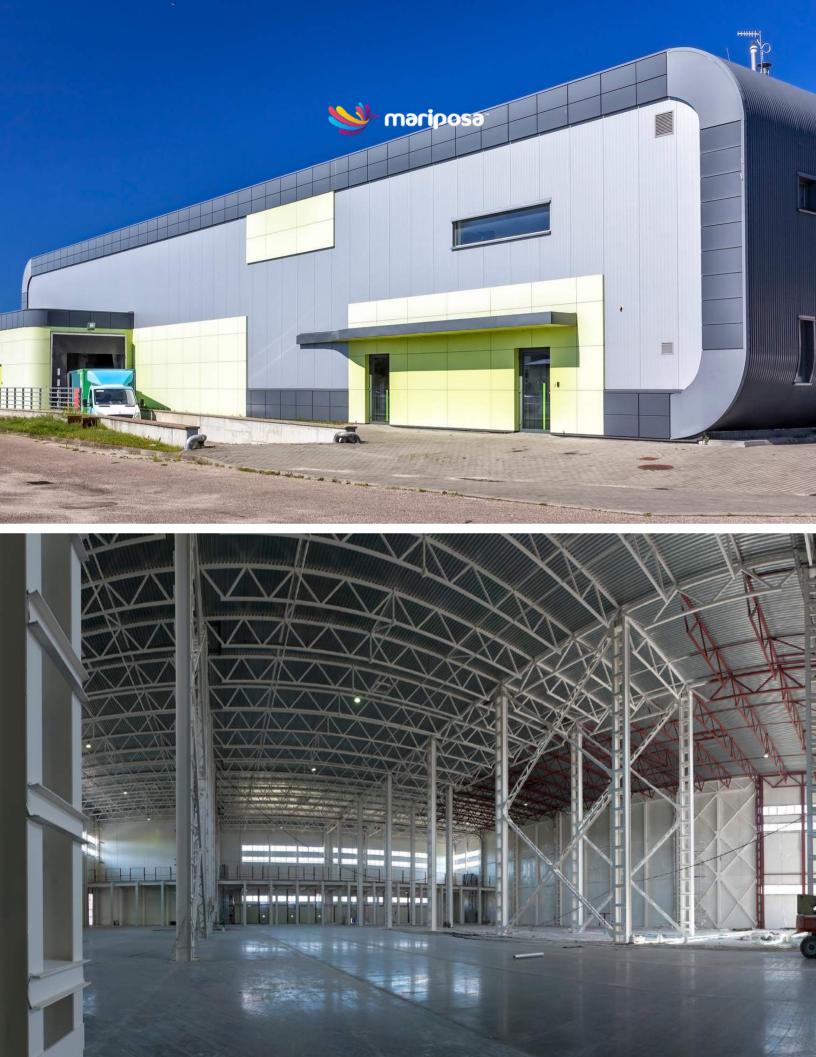

## STRUCTURES

Mariposa's certified painting professionals provide services for both interior and exterior industrial building structures that includes warehouse facilities. Such services involve pressure washing, full prep services and painting of steel deck ceilings, walls, safety lines, concrete block, metal surface restoration and metal siding repairs. Are you looking to dramatically boost ambient lighting intensity without increased energy costs or in need of a durable epoxy floor coating or other specialty painting service? Rely and trust Mariposa to address all of the specific and most important details.