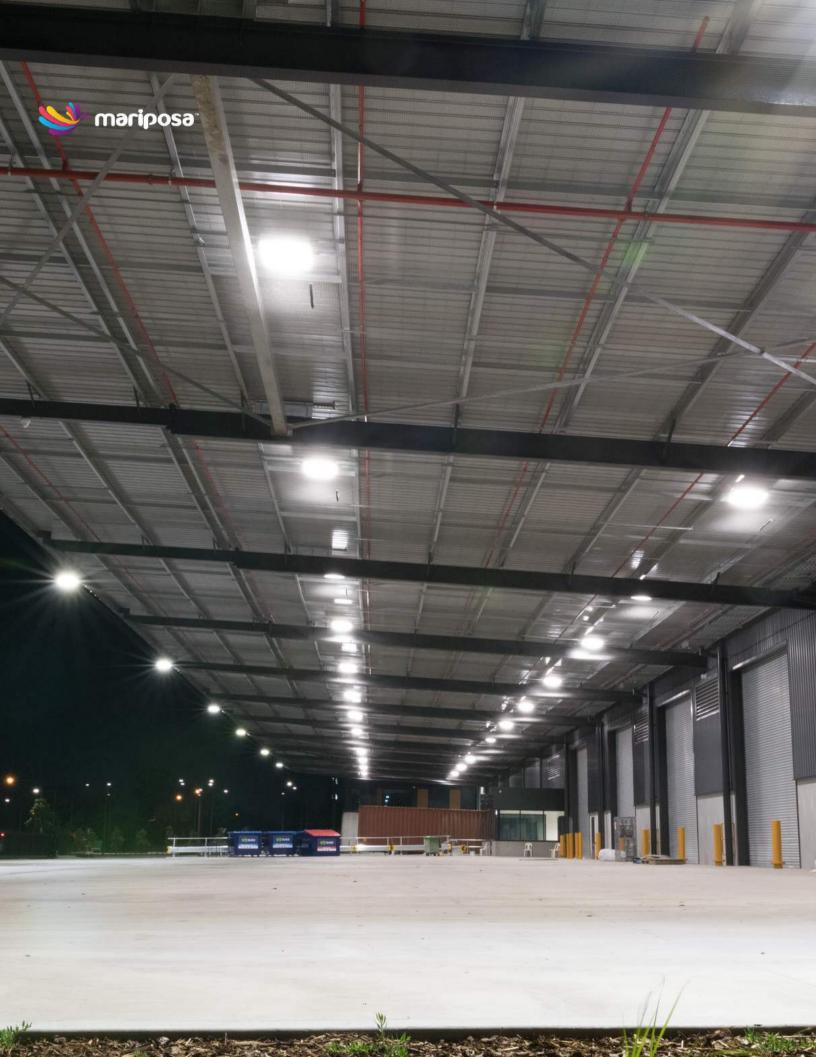

## STRUCTURES

Mariposa's certified painting professionals provide services for both interior and exterior industrial building structures that includes warehouse facilities. Such services involve pressure washing, full prep services and painting of steel deck ceilings, walls, safety lines, concrete block, metal surface restoration and metal siding repairs. Are you looking to dramatically boost ambient lighting intensity without increased energy costs or in need of a durable epoxy floor coating or other specialty painting service? Rely and trust Mariposa to address all of the specific and most important details.