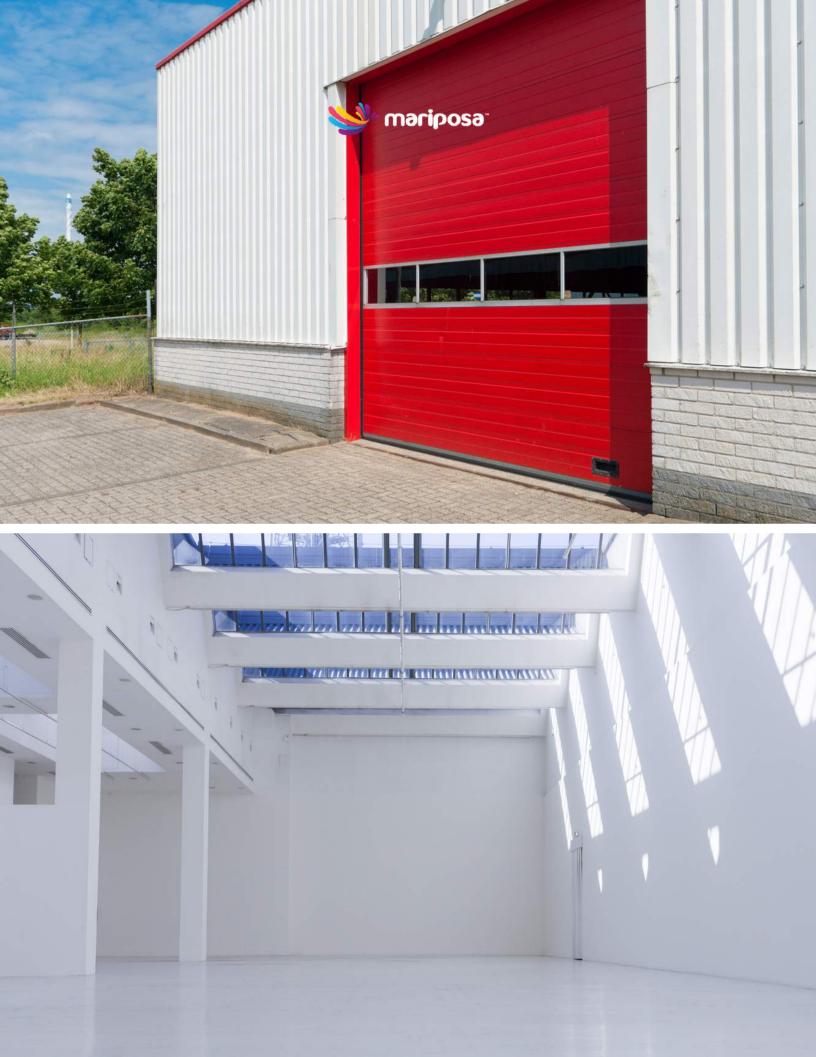

## STRUCTURES

Mariposa's certified painting professionals provide services for both interior and exterior industrial building structures that includes warehouse facilities. Such services involve pressure washing, full prep services and painting of steel deck ceilings, walls, safety lines, concrete block, metal surface restoration and metal siding repairs. Are you looking to dramatically boost ambient lighting intensity without increased energy costs or in need of a durable epoxy floor coating or other specialty painting service? Rely and trust Mariposa to address all of the specific and most important details.