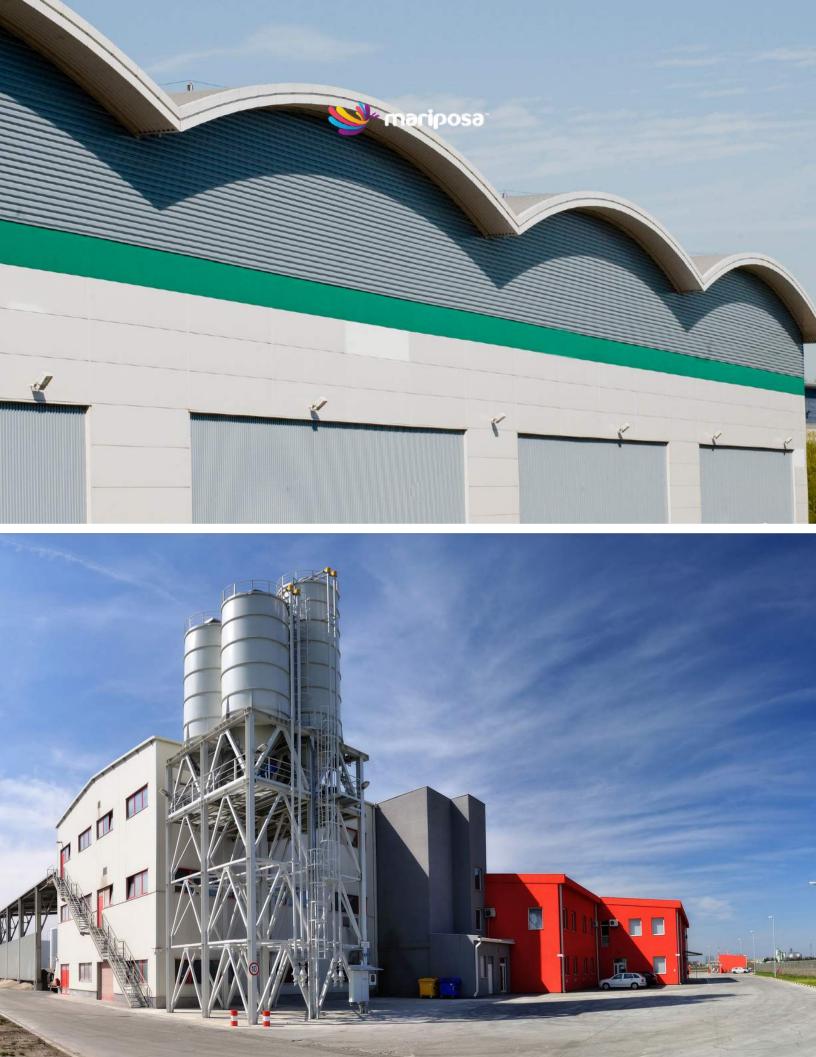

## STRUCTURES

Mariposa's certified painting professionals provide services for both interior and exterior industrial building structures that includes warehouse facilities. Such services involve pressure washing, full prep services and painting of steel deck ceilings, walls, safety lines, concrete block, metal surface restoration and metal siding repairs. Are you looking to dramatically boost ambient lighting intensity without increased energy costs or in need of a durable epoxy floor coating or other specialty painting service? Rely and trust Mariposa to address all of the specific and most important details.