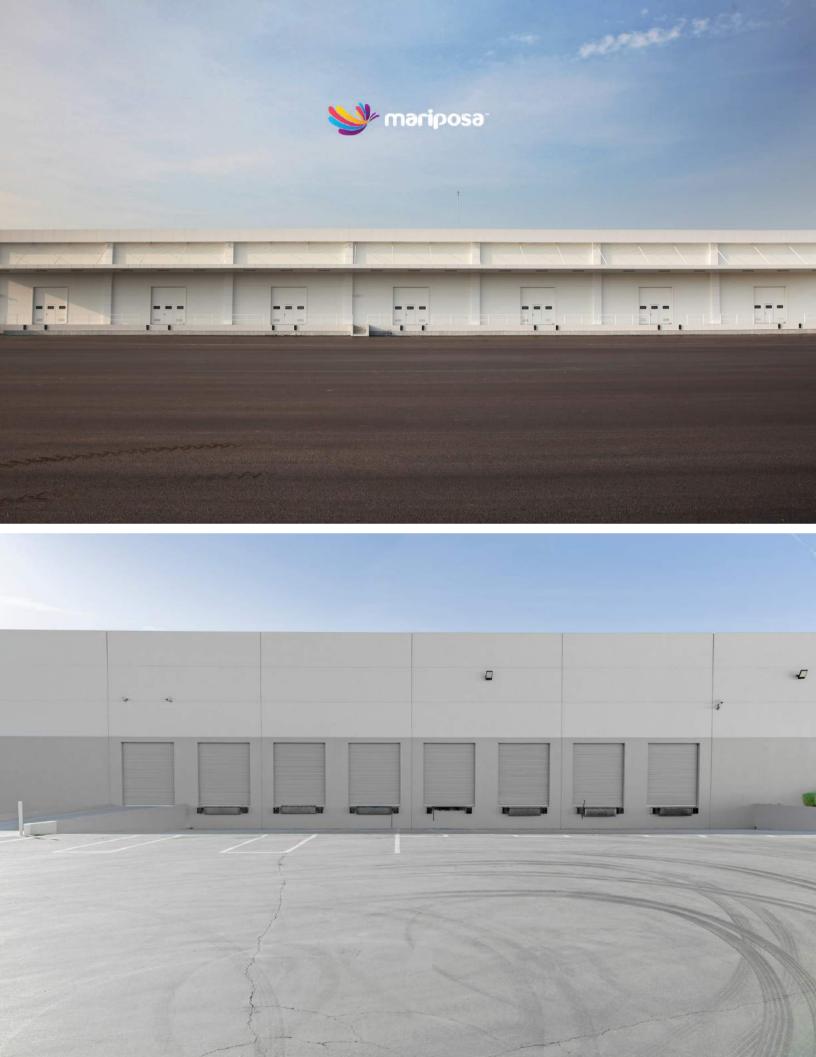

## STRUCTURES

Mariposa's certified painting professionals provide services for both interior and exterior industrial building structures that includes warehouse facilities. Such services involve pressure washing, full prep services and painting of steel deck ceilings, walls, safety lines, concrete block, metal surface restoration and metal siding repairs. Are you looking to dramatically boost ambient lighting intensity without increased energy costs or in need of a durable epoxy floor coating or other specialty painting service? Rely and trust Mariposa to address all of the specific and most important details.