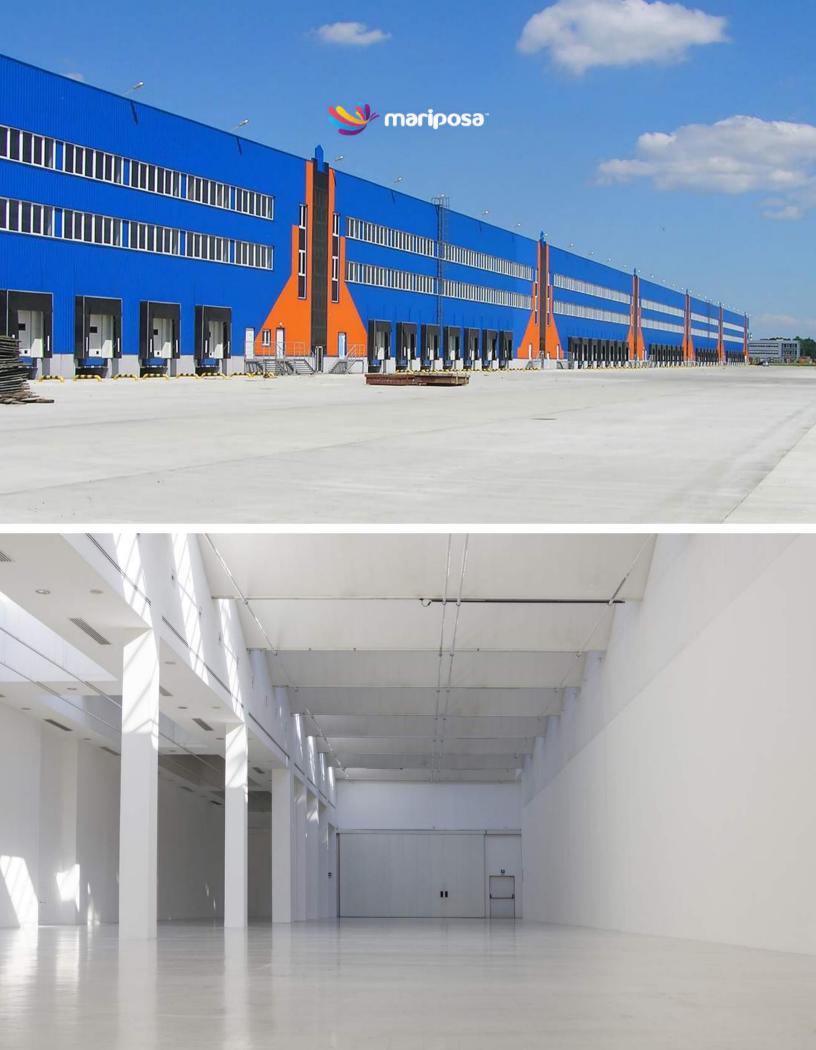

## STRUCTURES

Mariposa's certified painting professionals provide services for both interior and exterior industrial building structures that includes warehouse facilities. Such services involve pressure washing, full prep services and painting of steel deck ceilings, walls, safety lines, concrete block, metal surface restoration and metal siding repairs. Are you looking to dramatically boost ambient lighting intensity without increased energy costs or in need of a durable epoxy floor coating or other specialty painting service? Rely and trust Mariposa to address all of the specific and most important details.