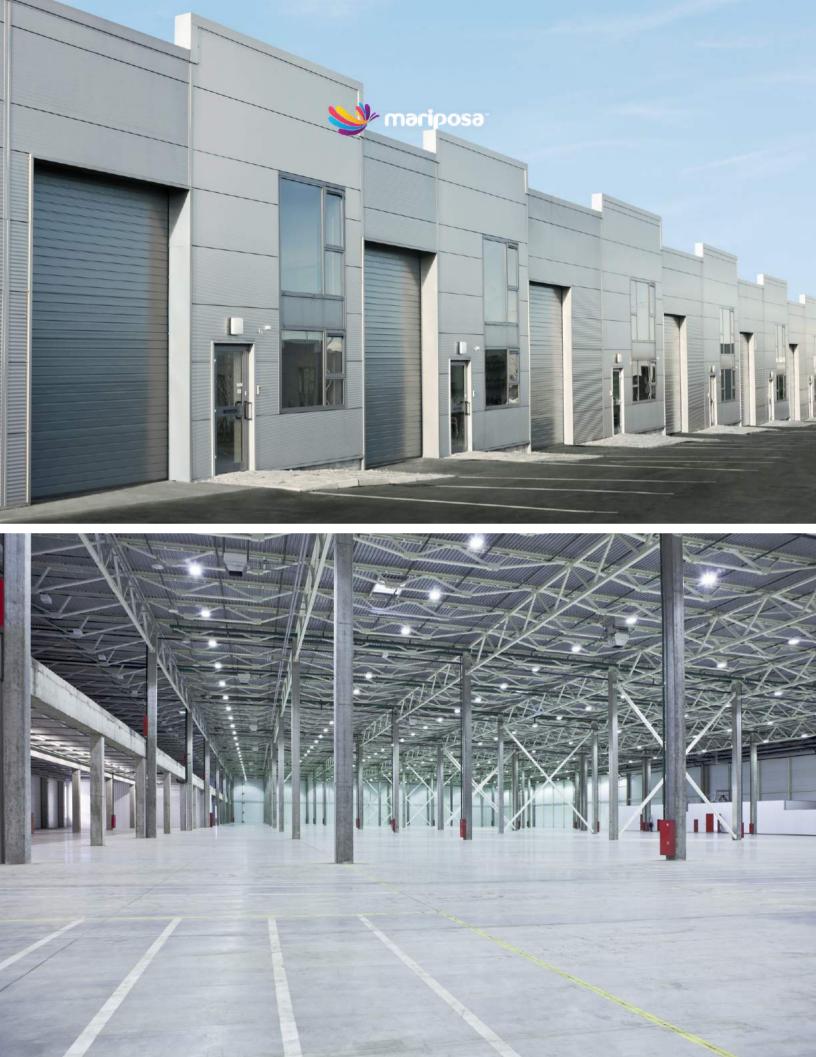

## STRUCTURES

Mariposa's certified painting professionals provide services for both interior and exterior industrial building structures that includes warehouse facilities. Such services involve pressure washing, full prep services and painting of steel deck ceilings, walls, safety lines, concrete block, metal surface restoration and metal siding repairs. Are you looking to dramatically boost ambient lighting intensity without increased energy costs or in need of a durable epoxy floor coating or other specialty painting service? Rely and trust Mariposa to address all of the specific and most important details.