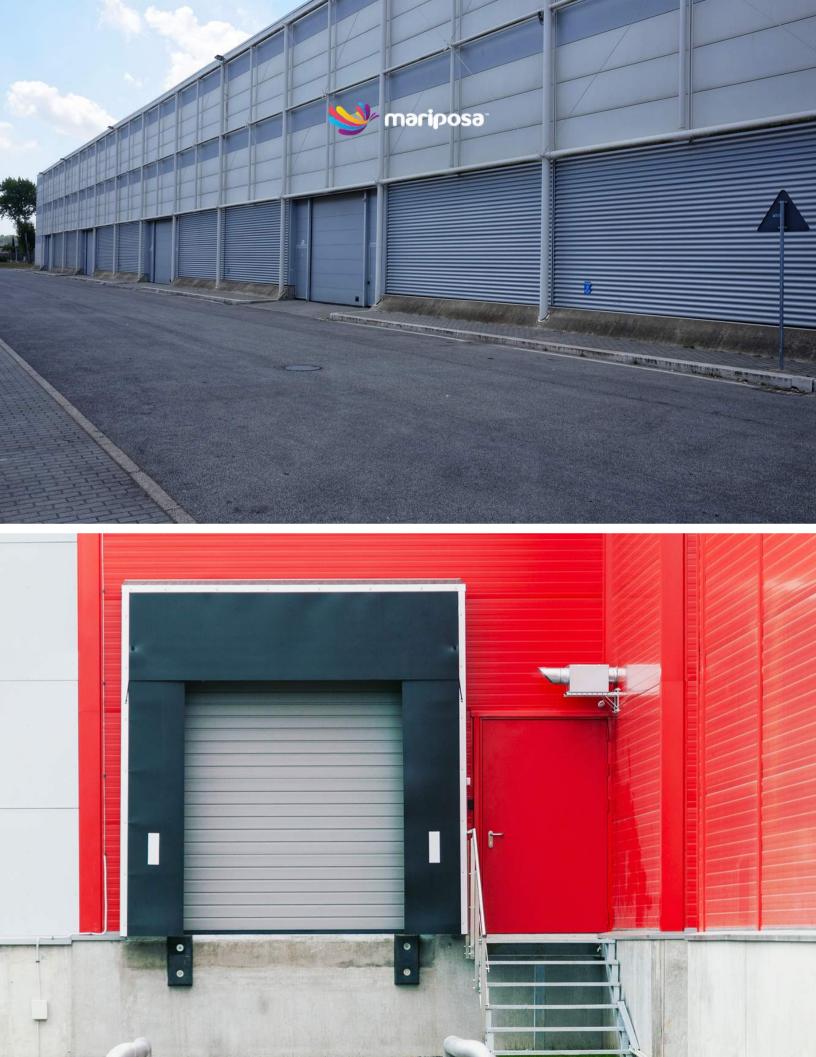

## STRUCTURES

Mariposa's certified painting professionals provide services for both interior and exterior industrial building structures that includes warehouse facilities. Such services involve pressure washing, full prep services and painting of steel deck ceilings, walls, safety lines, concrete block, metal surface restoration and metal siding repairs. Are you looking to dramatically boost ambient lighting intensity without increased energy costs or in need of a durable epoxy floor coating or other specialty painting service? Rely and trust Mariposa to address all of the specific and most important details.