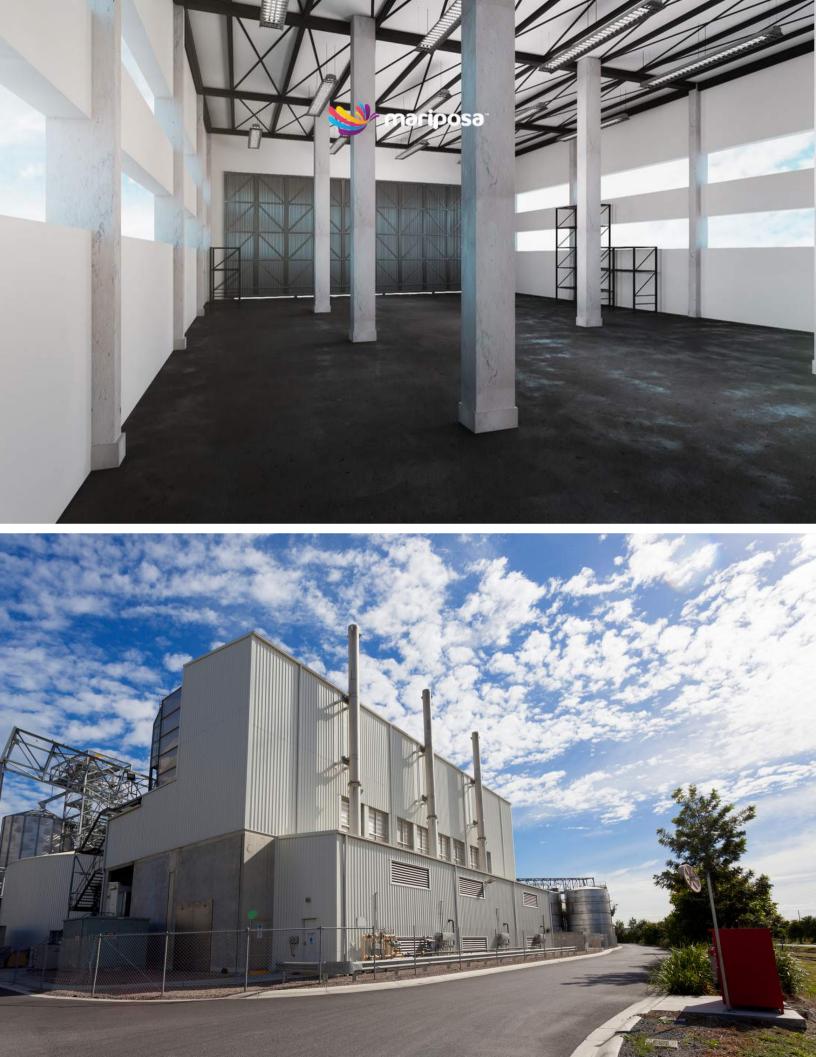

## STRUCTURES

Mariposa's certified painting professionals provide services for both interior and exterior industrial building structures that includes warehouse facilities. Such services involve pressure washing, full prep services and painting of steel deck ceilings, walls, safety lines, concrete block, metal surface restoration and metal siding repairs. Are you looking to dramatically boost ambient lighting intensity without increased energy costs or in need of a durable epoxy floor coating or other specialty painting service? Rely and trust Mariposa to address all of the specific and most important details.