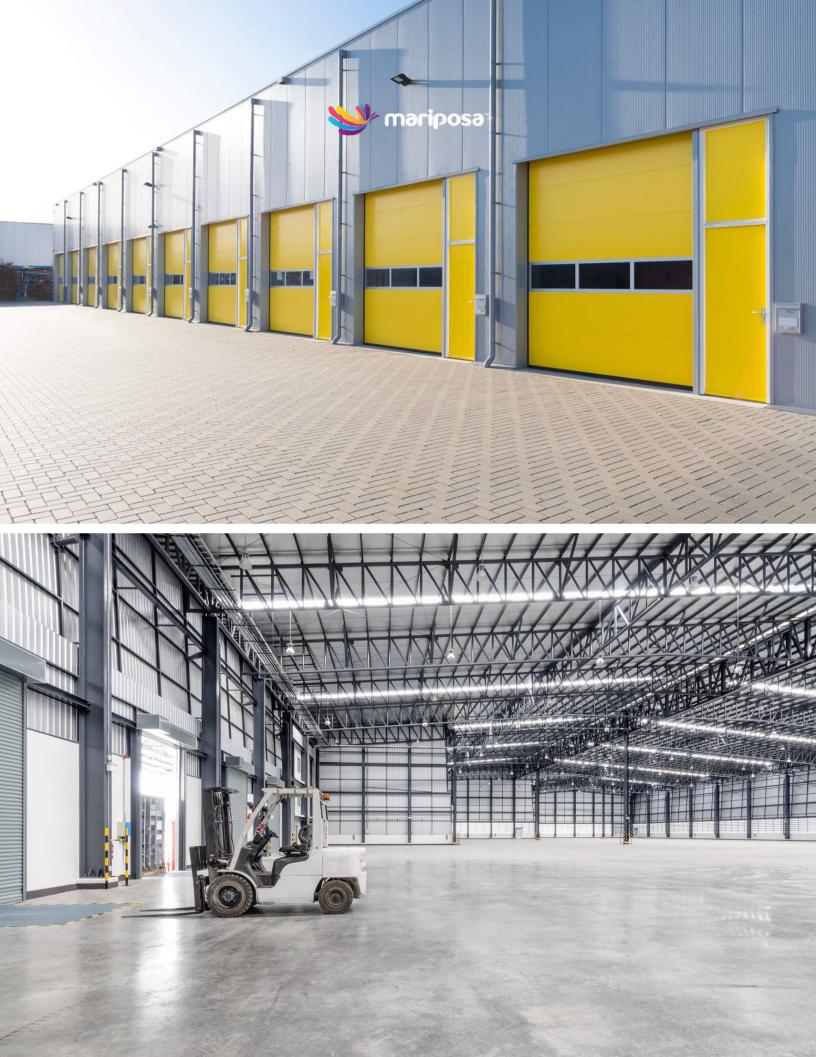

## STRUCTURES

Mariposa's certified painting professionals provide services for both interior and exterior industrial building structures that includes warehouse facilities. Such services involve pressure washing, full prep services and painting of steel deck ceilings, walls, safety lines, concrete block, metal surface restoration and metal siding repairs. Are you looking to dramatically boost ambient lighting intensity without increased energy costs or in need of a durable epoxy floor coating or other specialty painting service? Rely and trust Mariposa to address all of the specific and most important details.