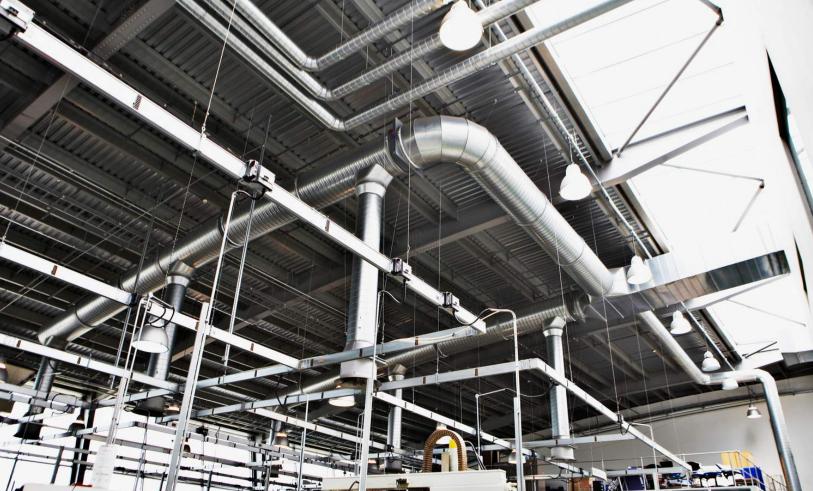

## STRUCTURES

Mariposa's certified painting professionals provide services for both interior and exterior industrial building structures that includes warehouse facilities. Such services involve pressure washing, full prep services and painting of steel deck ceilings, walls, safety lines, concrete block, metal surface restoration and metal siding repairs. Are you looking to dramatically boost ambient lighting intensity without increased energy costs or in need of a durable epoxy floor coating or other specialty painting service? Rely and trust Mariposa to address all of the specific and most important details.