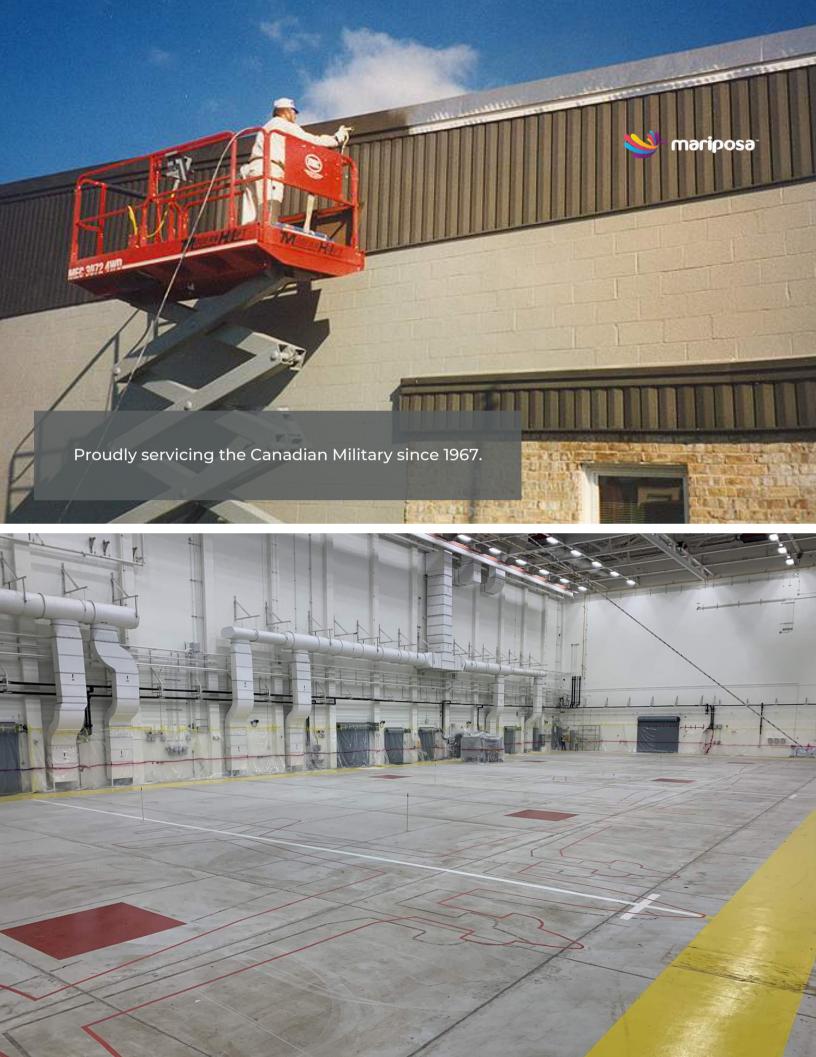

## STRUCTURES

Mariposa's certified painting professionals provide services for both interior and exterior industrial building structures that includes warehouse facilities. Such services involve pressure washing, full prep services and painting of steel deck ceilings, walls, safety lines, concrete block, metal surface restoration and metal siding repairs. Are you looking to dramatically boost ambient lighting intensity without increased energy costs or in need of a durable epoxy floor coating or other specialty painting service? Rely and trust Mariposa to address all of the specific and most important details.

....

Proudly servicing the Canadian Military since 1967.

mariposa